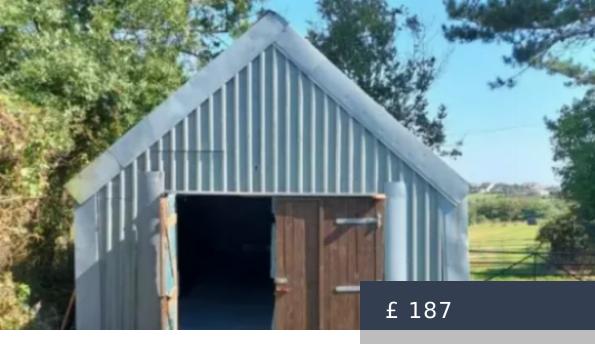

## **GARAGE / STORAGE**

https://www.shedandfield.co.uk

minimum rental period...

Great parking space available within a fantastic Garage. Suitable for the storage of household goods, boxes and other items. Ideal for both personal and business use. Garage measurements: - Width: 18ft -Depth: 20ft - Total space: 360ft<sup>2</sup> Monthly price: £187 Features: Padlock Deposit required 1 month