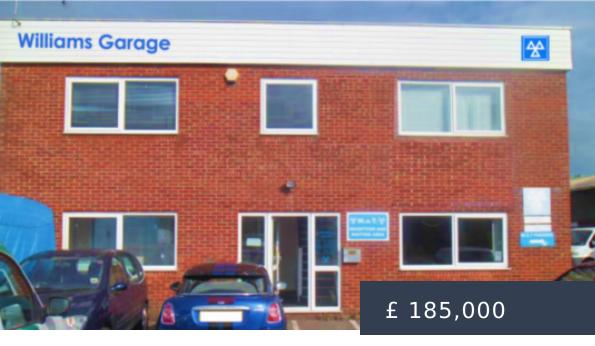

## **GARAGE / WORKSHOP MOT STATION**

https://www.shedandfield.co.uk

Enviable location established industrial estate popular South Devon village. Modern purpose-built workshop unit (approximately 1,000sqft total), well equipped throughout with ramps, compressor and MOT station, office and w.c. Reputable well established business. Turnover approximately £198,200 per annum. Net profit approximately £61,000 per annum. Retirement sale. Viewing recommended. Offices to the...