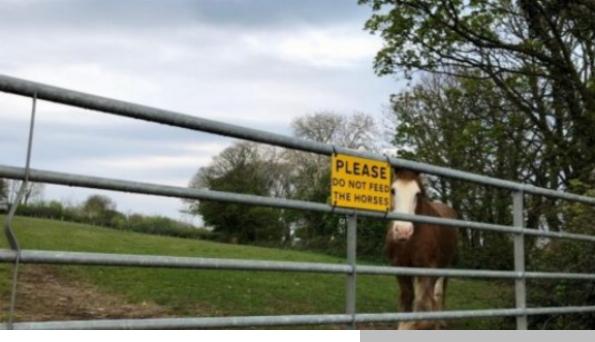

## **GRAZING CHESHIRE**

https://www.shedandfield.co.uk

Small field with roadside entrance. No shelters at present - feeders and troughs supplied. The land could be used for sheep, cattle or horses. Features: Secure field Rural location Hedges and coverings surrounding the land Easy access