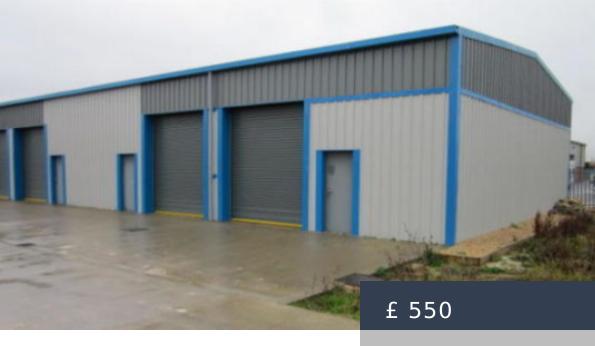

## INDUSTRIAL UNIT ACCRINGTON, BB5 5WH

https://www.shedandfield.co.uk

The Property comprises of a modern end terraced Industrial Unit. Constructed on a steel portal frame with insulated profile steel cladding to both walls and roof and incorporating double skin translucent roof panels. Internally the premises benefits from solid concrete floor, painted block work walls, electric strip lighting and electrically...