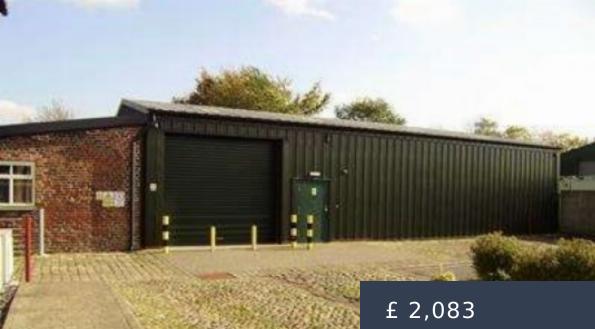

## **KNUTSFORD**

https://www.shedandfield.co.uk

Well maintained unit with office on the side ideal for a number of uses Warehouse (portal frame) - 1,936 Sq Ft Steel Portal Frame Construction (Insulated) Insulated Reinforced Concrete Floor Full Height Electric Shutter Door Electricity, Water & Gas Heating Service Yard and Car Parking Fire Alarm, Fluorescent Lighting Ample...