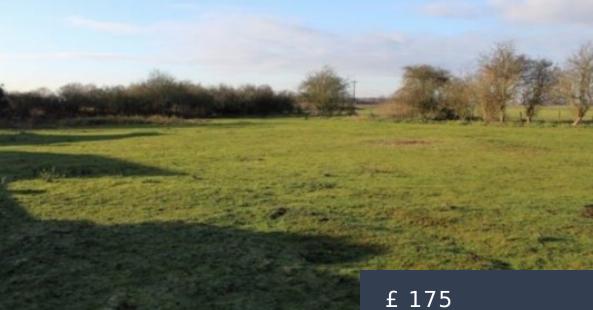

# **PADDOCK DONCASTER**

https://www.shedandfield.co.uk

1 acre paddock which leads directly onto a bridleway. The field is for sole use, has rubber matted stabling for 2 horses with enclosed yard, hay store, secure tack shed, water and electricity supplied. There is external security lightening and lighting inside the stables and the owners are on site