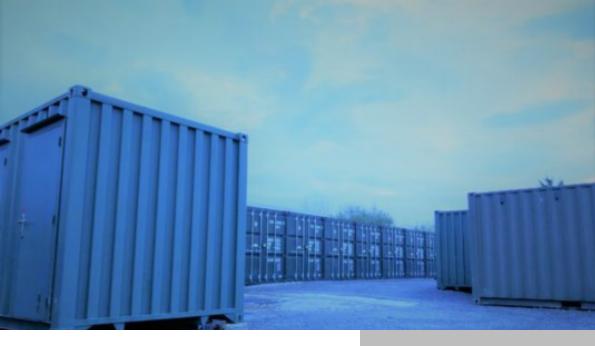

## PERSONAL/ BUSINESS STORAGE WA14 5BX

https://www.shedandfield.co.uk

Description: Temporary storage ideal for personal or business. A range of space available from 20 – 40 feet in length. Rent for a week - 12 month contracts available Features Secure Dry CCTV in operation All plywood lined containers Access 7 days a week