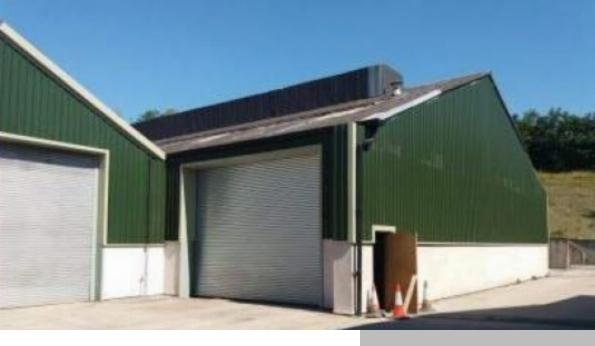

## **UNIT TO LET WELSHPOOL POWYS**

https://www.shedandfield.co.uk

A well maintained unit offering Spacious warehouse/storage facility extending in total to approx 7,801 sqft. Versatile accommodation with a minimum eaves height of 4.65m and side roller shutter loading door. Convenient location, adjacent to the main A458 Welshpool to Shrewsbury trunk road, providing links to North Wales and the...