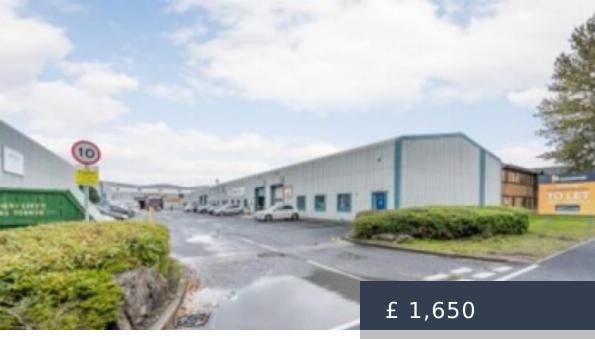

## WAREHOUSE/UNIT/ STORAGE

https://www.shedandfield.co.uk

The unit is suitable for a variety of uses including light industrial, manufacturing, retail warehouse/trade counter or, more simply, safe and secure storage space. The unit benefits from office space, WC facilities and parking Parkway Business Centre benefits from direct access to the A550 which in turn links to junction...

- Commercial
- To Rent
- Available
- 3100 sq ft

## **BASIC FACTS**

**Property ID: 1318** 

Rent period: 12 Months

Area: 3100 sq ft

Type: Commercial

**Buildout Condition:** Superb

**Date added:** 03/11/23

Phone: 07875 529527